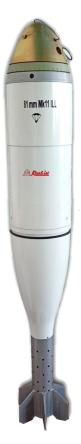

## 81 mm, Mk11 Illuminating mortar shell

## **TECHNICAL DATA:**

Length of shell with fuze 530 mm Mass of mortar shell with fuze 4200 g Shell charge weight 700 g pyrotechnic, time, TP M67P2 Fuze 750.000 Cd for 30 s Illuminating power Mean rate of parachute descent with candle 3.0 mis Shell is completed with ignition cartridge and increment charges. Safe operational temperature range -30°C to +50°C High safety during transportation, handling and parachuting.

## **BALLISTIC DATA FOR MORTAR:**

| When using 81mm Mortar, barrel length 1450 mm: |               |          |
|------------------------------------------------|---------------|----------|
| -                                              | Maximum range | 5480 m   |
| Max mean operating pressure in mortar          |               | 618 bars |